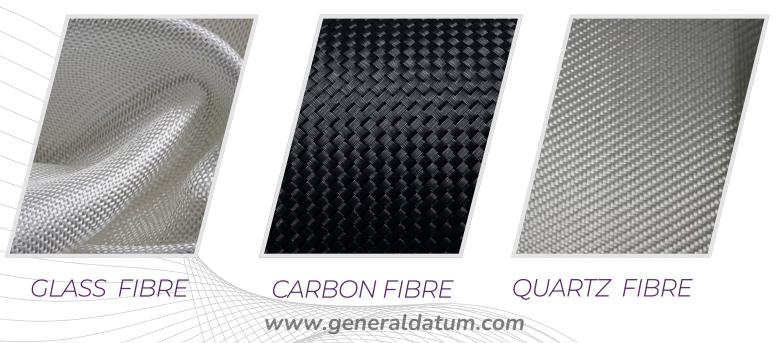

### **FABRICS**

10 to 20

3.2 to 4.4

2.5 to 3.5

3.0 to 3.5

3.7

| tial wood |
|-----------|
|-----------|

MATERIAL

Glass Fiber

Carbon Fiber

Quartz Fabric

Epoxy Resin

Polyester Resin

Vinyl Ester Resin